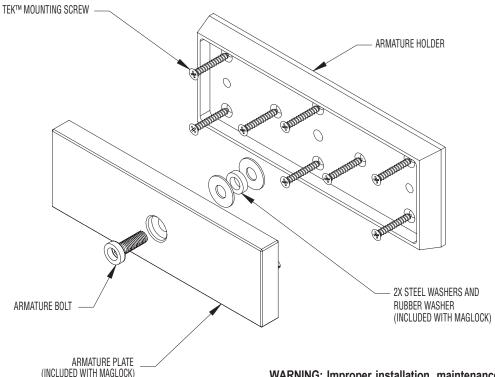

Each armature holder is fastened to the door with the 8 TEK™ screws provided.

The armature bolt is positioned through the plate and 3 washers.

Thread locking compound is carefully applied to the exposed thread.

The bolt then threads into the armature holder.

**NOTE:** The 13/32" (10mm) thickness of the armature plate holder must be considered when drilling the frame head to mount the electromagnetic lock

WARNING: Improper installation, maintenance, inspection or usage of the product or any related accessories or parts may cause the electromagnetic lock, armature plate and associated hardware to disengage and fall, causing serious bodily injury and property damage. dormakaba Canada Inc. and/or dormakaba USA Inc. will not be liable to the installer, purchaser, end user or anyone else for damage or injury to person or property due to improper installation, care, storage, handling, maintenance, inspection, abuse, misuse or act of God or nature involving this product or any related accessories or parts.